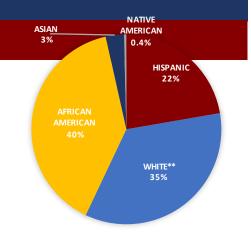

Student annual academic growth on a scale of 1-5, with 5 representing the highest growth category



## **CULTURE**

% of Students Chronically Absent % of Students Suspended Annually Student Attrition

| STRIVE | Charter Schools | Traditional Schools |
|--------|-----------------|---------------------|
| 7%     | 11%             | 19%                 |
| 4%     | 10%             | 8%                  |
| 12%    | 12%             | 15%                 |

**STUDENTS** 

#### **TEACHERS**

STRIVE Charter Schools Traditional Schools
Two-year Retention (2016-2017) 70% 75% 77%

256

## **ENROLLMENT & DEMOGRAPHICS**

2017-2018 ENROLLMENT:

STRIVE Charter Schools Traditional Schools
ENGLISH LANGUAGE LEARNERS 6% 15% 19%
STUDENTS WITH DISABILITIES 13% 11% 14%
ECONOMICALLY DISADVANTAGED 33% 52% 48%