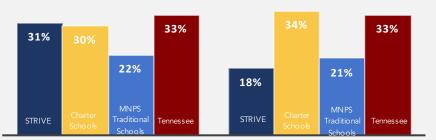

#### **Achievement Scores**

Percentage of students "On Track or Mastered" on a 100% Scale for Elementary and Middle Schools Only

**READING: TNREADY RESULTS** 

MATH: TNREADY RESULTS