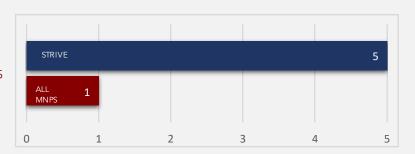

#### **Growth Scores**

Student annual academic growth on a scale of 1-5, with 5 representing the highest growth category