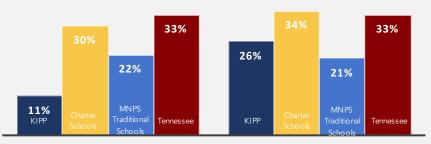

#### **Achievement Scores**

Percentage of students "On Track or Mastered" on a 100% Scale for Elementary and Middle Schools Only

**READING: TNREADY RESULTS** 

MATH: TNREADY RESULTS