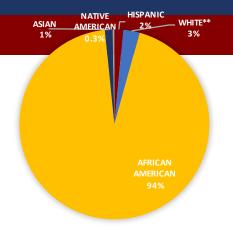

: TNREADY RESULTS

#### **Growth Scores**

Student annual academic growth on a scale of 1-5, with 5 representing the highest growth category



### **CULTURE**

% of Students Chronically Absent % of Students Suspended Annually Student Attrition

| KIPP | Charter Schools | Traditional Schools |
|------|-----------------|---------------------|
| 2%   | 11%             | 19%                 |
| 16%  | 10%             | 8%                  |
| 87%  | 12%             | 15%                 |

**STUDENTS** 

#### **TEACHERS**

|                    | KIPP | Charter Schools | Traditional Schools |
|--------------------|------|-----------------|---------------------|
| Two-year Retention | 72%  | 75%             | 77%                 |

## **ENROLLMENT & DEMOGRAPHICS**

2017-2018 ENROLLMENT: 389