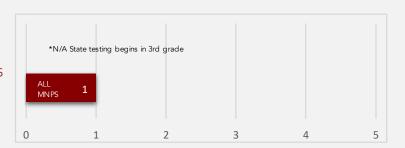

#### **Growth Scores**

Student annual academic growth on a scale of 1-5, with 5 representing the highest growth category