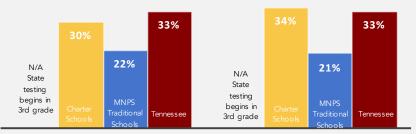

#### **Achievement Scores**

Percentage of students "On Track or Mastered" on a 100% Scale for Elementary and Middle Schools Only

**READING: TNREADY RESULTS** 

MATH: TNREADY RESULTS