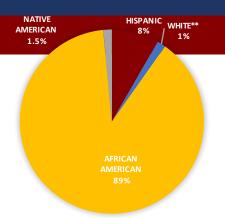

RESULTS** 

MATH: TNREADY RESULTS

#### **Growth Scores**

Student annual academic growth on a scale of 1-5, with 5 representing the highest growth category



# **CULTURE**

% of Students Chronically Absent % of Students Suspended Annually **Student Attrition** 

## **STUDENTS**

| KIPP | Charter Schools | Traditional Schools |
|------|-----------------|---------------------|
| 29%  | 11%             | 19%                 |
| 0%   | 10%             | 8%                  |
| 15%  | 12%             | 15%                 |

### **TEACHERS**

|                    | KIPP | All MNPS | Traditional Schools |
|--------------------|------|----------|---------------------|
| Two-year Retention | 72%  | 86%      | 88%                 |

# **ENROLLMENT & DEMOGRAPHICS**

**2017-2018 ENROLLMENT:**