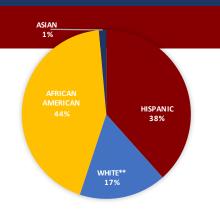

# **ENROLLMENT & DEMOGRAPHICS**

**2018-2019 ENROLLMENT:** 

|                            | KAHS | MNPS Charter | MNPS Traditional |
|----------------------------|------|--------------|------------------|
| ENGLISH LANGUAGE LEARNERS  | 15%  | 15%          | 19%              |
| STUDENTS WITH DISABILITIES | 14%  | 13%          | 12%              |
| ECONOMICALLY DISADVANTAGED | 29%  | 49%          | 45%              |