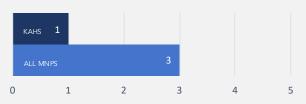

#### **Achievement Scores**

Percentage of students "On Track or Mastered" on a 100% Scale

Student annual academic growth on a scale of 1-5, with 5 representing the highest growth category

**Growth Scores** 

**READING: TNREADY RESULTS** 

TVAAS GROWTH RATING