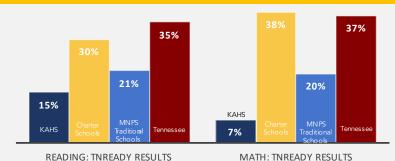

#### **Achievement Scores**

Percentage of students "On Track or Mastered" on a 100% Scale

Student annual academic growth on a scale of 1-5, with 5 representing the highest growth category

**Growth Scores** 

**READING: TNREADY RESULTS** 

TVAAS GROWTH RATING