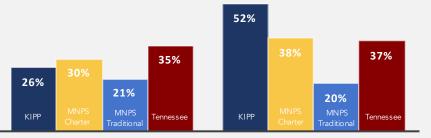

### **Achievement Scores**

Percentage of students "On Track or Mastered" on a 100% Scale

**READING: TNREADY RESULTS** 

MATH: TNREADY RESULTS