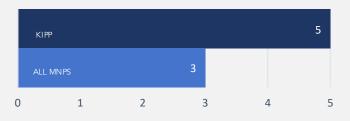

#### **Growth Scores**

Student annual academic growth on a scale of 1-5, with 5 representing the highest growth category

**BY RACE** 

TVAAS GROWTH RATING