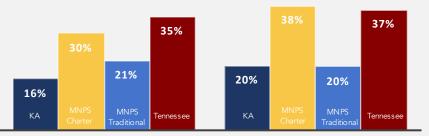

## **Achievement Scores**

Percentage of students "On Track or Mastered" on a 100% Scale

#### **READING: TNREADY RESULTS**

#### MATH: TNREADY RESULTS