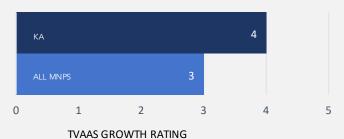

### **Growth Scores**

Student annual academic growth on a scale of 1-5, with 5 representing the highest growth category

#### IVAAS GROWIN RAIING