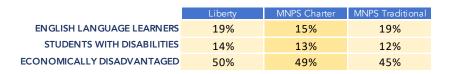

ING: TNREADY RESULTS** 

MATH: TNREADY RESULTS

#### **Growth Scores**

Student annual academic growth on a scale of 1-5, with 5 representing the highest growth category



## **CULTURE**

% of Students Chronically Absent % of Students Suspended Annually Student Attrition

| Liberty | MNPS Charter | MNPS Traditional |
|---------|--------------|------------------|
| 16%     | 12%          | 16%              |
| 18%     | 12%          | 8%               |
| 12%     | 12%          | 16%              |

**STUDENTS** 

### **TEACHERS**

|                    | Liberty | MNPS Charter | MNPS Traditional |
|--------------------|---------|--------------|------------------|
| Two-year Retention | 67%     | 71%          | 73%              |

# **ENROLLMENT & DEMOGRAPHICS**

2018-2019 ENROLLMENT: 442