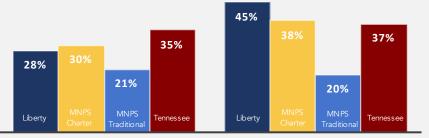

#### **Achievement Scores**

Percentage of students "On Track or Mastered" on a 100% Scale

**READING: TNREADY RESULTS** 

MATH: TNREADY RESULTS