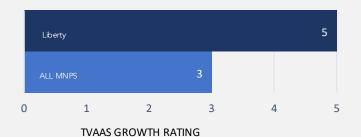

#### **Growth Scores**

Student annual academic growth on a scale of 1-5, with 5 representing the highest growth category