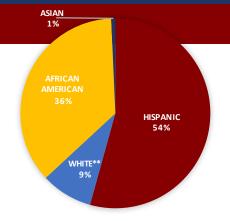

G: TNREADY RESULTS** 

MATH: TNREADY RESULTS

#### **Growth Scores**

Student annual academic growth on a scale of 1-5, with 5 representing the highest growth category



## **CULTURE**

% of Students Chronically Absent % of Students Suspended Annually Student Attrition

| Liberty | MNPS Charter | MNPS Traditional |
|---------|--------------|------------------|
| 16%     | 12%          | 16%              |
| 18%     | 12%          | 8%               |
| 12%     | 12%          | 16%              |

**STUDENTS** 

### **TEACHERS**

|                    | Liberty | MNPS Charter | MNPS Traditional |
|--------------------|---------|--------------|------------------|
| Two-year Retention | 67%     | 71%          | 73%              |

# **ENROLLMENT & DEMOGRAPHICS**

2018-2019 ENROLLMENT: 442