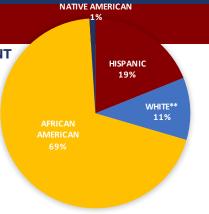

## **ENROLLMENT & DEMOGRAPHICS**

NACS

21%

62%

**2018-2019 ENROLLMENT:** 

EN

ENROLLMENT BY RACE

**ENGLISH LANGUAGE LEARNERS** 