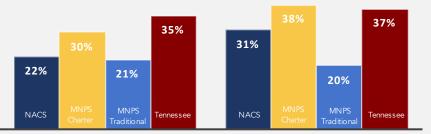

### **Achievement Scores**

Percentage of students "On Track or Mastered" on a 100% Scale

**READING: TNREADY RESULTS** 

MATH: TNREADY RESULTS