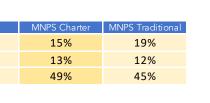

# CULTURE STUDENTS

% of Students Chronically Absent
% of Students Suspended Annually
Student Attrition

| NACS | MNPS Charter | MNPS Traditional |
|------|--------------|------------------|
| 21%  | 12%          | 16%              |
| 25%  | 12%          | 8%               |
| 19%  | 12%          | 16%              |