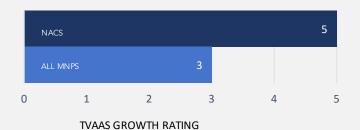

#### **Growth Scores**

Student annual academic growth on a scale of 1-5, with 5 representing the highest growth category