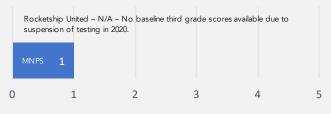

# Achievement Scores

Percentage of students
"On Track or Mastered"
on a 100% Scale

**READING: TNREADY RESULTS** 

MATH: TNREADY RESULTS