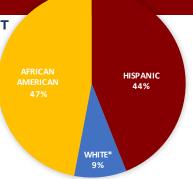

## **ENROLLMENT & DEMOGRAPHICS**

**2020-2021 ENROLLMENT:** 582

ENROLLMENT BY RACE

White\* often includes MENA (Middle Eastern and North African).