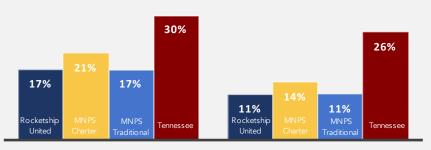

# Achievement Scores

Percentage of students
"On Track or Mastered"
on a 100% Scale

**READING: TNREADY RESULTS** 

MATH: TNREADY RESULTS