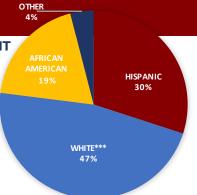

## **ENROLLMENT & DEMOGRAPHICS**

2020-2021 ENROLLMENT: 537

ENROLLMENT BY RACE

|                            | Valor Voyager | MNPS Charter | MNPS Traditional |
|----------------------------|---------------|--------------|------------------|
| ENGLISH LANGUAGE LEARNERS  | 31%           | 29%          | 28%              |
| STUDENTS WITH DISABILITIES | 12%           | 12%          | 13%              |
| ECONOMICALLY DISADVANTAGED | 28%           | 45%          | 42%              |