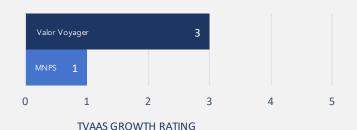

### **Growth Scores**

Student annual academic growth on a scale of 1-5, with 5 representing the highest growth category