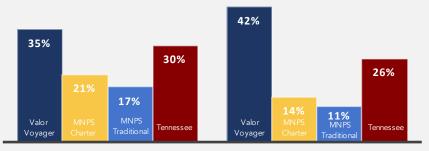

# Achievement Scores

Percentage of students
"On Track or Mastered"
on a 100% Scale

**READING: TNREADY RESULTS** 

MATH: TNREADY RESULTS