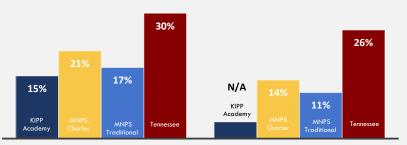

#### **Achievement Scores**

Percentage of students "On Track or Mastered" on a 100% Scale

**READING: TNREADY RESULTS** 

MATH: TNREADY RESULTS