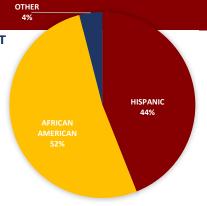

390

### **ENROLLMENT & DEMOGRAPHICS**

2020-2021 ENROLLMENT:

ENROLLMENT BY RACE