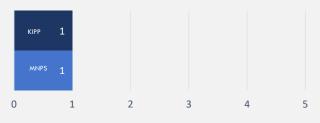

#### **Growth Scores**

Student annual academic growth on a scale of 1-5, with 5 representing the highest growth category

TVAAS GROWTH RATING