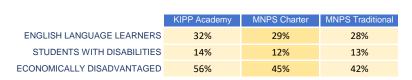

### **STUDENTS**

| KIPP Academy | MNPS Charter | MNPS Traditional |  |
|--------------|--------------|------------------|--|
| 20%          | 23%          | 32%              |  |
| 19%          | 7%           | 6%               |  |
| 6%           | 11%          | 15%              |  |